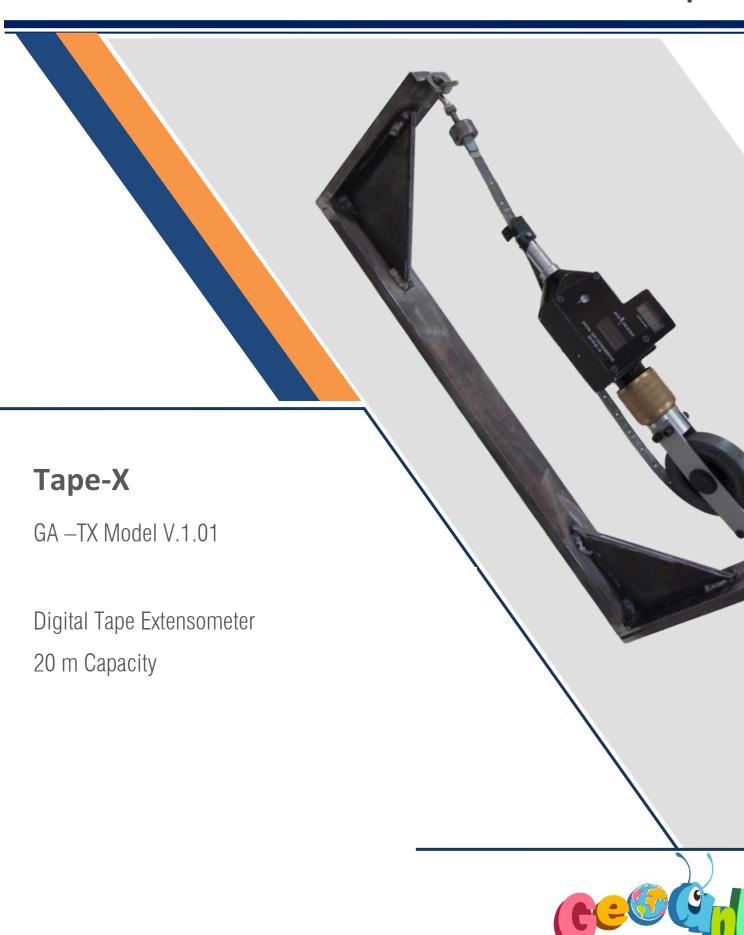

#### **OVERVIEW**

Digital tape extensometers are used for measuring the relative displacement between two fixed points in space. Fundamentally, displacement values are recorded by stretching a device having steel tape coupled with a digital comparator between anchored fixities. Tape extensometers are frequently used for monitoring the displacement behavior of a various range of structures; including but not limited to convergence of circular or near circular tunnel openings, displacements in shafts and mine galleries, slopes, viaduct and bridge piers.

### **FEATURES**

- High Quality Digital Comparator with 0.01 mm Resolution.
- o Compact, Durable, Strong and Lightweight Enclosure.
- o Adjustable Pre-Tensioning System with Optical Reference Marker.
- Integrated Thermistor to Account for Thermal Effects on Steel Tape.

## **Technical Specifications**

| Measuring Range                  | 20 m                                                         |
|----------------------------------|--------------------------------------------------------------|
| Resolution of Digital Comparator | 0.01 mm                                                      |
| Repeatability                    | -/+0.1 mm                                                    |
| Steel Tape Punch Hole Interval   | 25 mm                                                        |
| Material                         | Steel                                                        |
| Weight                           | 1905 g (Calibration Frame: 8 kg)                             |
| Dimensions                       | 67 x 22 x 14 mm                                              |
| Accessories                      | Carrying Case, Anchor Hooks,<br>Spare Battery for Thermistor |