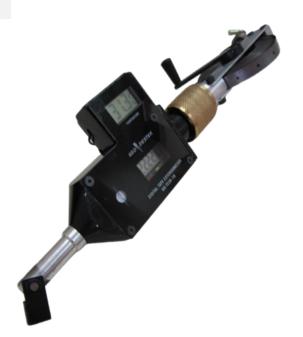

#### **OVERVIEW**

Digital tape extensometers are used for measuring the relative displacement between two fixed points in space. Fundamentally, displacement values are recorded by stretching a device having steel tape coupled with a digital comparator between anchored fixities. Tape extensometers are frequently used for monitoring the displacement behavior of a various range of structures; including but not limited to convergence of circular or near circular tunnel openings, displacements in shafts and mine galleries, slopes, viaduct and bridge piers.

### **FEATURES**

- High Quality Digital Comparator with 0.01 mm Resolution.
- o Compact, Durable, Strong and Lightweight Enclosure.
- o Adjustable Pre-Tensioning System with Optical Reference Marker.
- Integrated Thermistor to Account for Thermal Effects on Steel Tape.

## **Technical Specifications**

| Measuring Range                  | 20 m                                                         |
|----------------------------------|--------------------------------------------------------------|
| Resolution of Digital Comparator | 0.01 mm                                                      |
| Repeatability                    | -/+0.1 mm                                                    |
| Steel Tape Punch Hole Interval   | 25 mm                                                        |
| Material                         | Steel                                                        |
| Weight                           | 1905 g (Calibration Frame: 8 kg)                             |
| Dimensions                       | 67 x 22 x 14 mm                                              |
| Accessories                      | Carrying Case, Anchor Hooks,<br>Spare Battery for Thermistor |